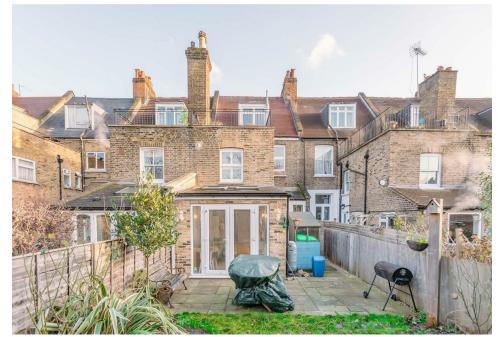

## KEY FEATURES

- 2 DOUBLE BEDROOMS
- 2 BATHROOMS INC. ENSUITE
- PRIVATE REAR GARDEN
- OFFERED CHAIN FREE
- POTENTIAL TO EXTEND (STPP)
- 0.7 MILES TO FINSBURY PARK STATION

YOURS FOR £760,000

Offered chain-free and with a share of freehold, this stylish two double bedroom, two bathroom garden flat presents an exceptional opportunity to own a thoughtfully designed home in a prime North London location. With scope to extend (subject to planning permission), this property also offers exciting potential for future development.

This property also holds planning potential: the kitchen may be extended to the side (STPP), further enhancing the living space and adding long-term value.

Situated on leafy Stapleton Hall Road, this property enjoys easy access to the lively amenities of nearby Stroud Green Road - known for its independent cafés, global eateries, and welcoming local atmosphere. Excellent transport links are within close reach at Finsbury Park Station (National Rail, Victoria & Piccadilly lines).