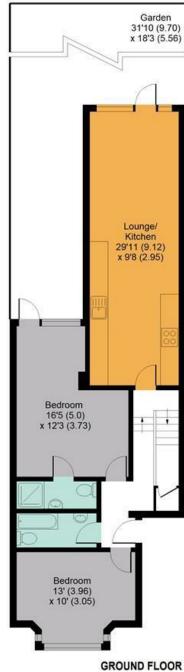

Stapleton Hall Road, N4
APPROX. GROSS INTERNAL FLOOR AREA 762 SQ FT / 70.79 SQ M

Whilst every attempt has been made to ensure the accuracy of the floor plan contained here, measurements of doors, windows and rooms are approximate and no responsibility is taken for any error, omissions or misstatement. These plans are for representation purposes only as defined by RICS Code of Measuring Practice and should be used as such by any prospective purchaser. Specification no guarantee is given on the total square footage of the property if quoted on this plan. Any figure given is for initial guidance only and should not be relied on as a basic of valuation.

## KEY FEATURES

- 2 DOUBLE BEDROOMS
- 2 BATHROOMS INC. ENSUITE
- PRIVATE REAR GARDEN
- OFFERED CHAIN FREE
- POTENTIAL TO EXTEND (STPP)
- 0.7 MILES TO FINSBURY PARK STATION

YOURS FOR £760,000

Offered chain-free and with a share of freehold, this stylish two double bedroom, two bathroom garden flat presents an exceptional opportunity to own a thoughtfully designed home in a prime North London location. With scope to extend (subject to planning permission), this property also offers exciting potential for future development.